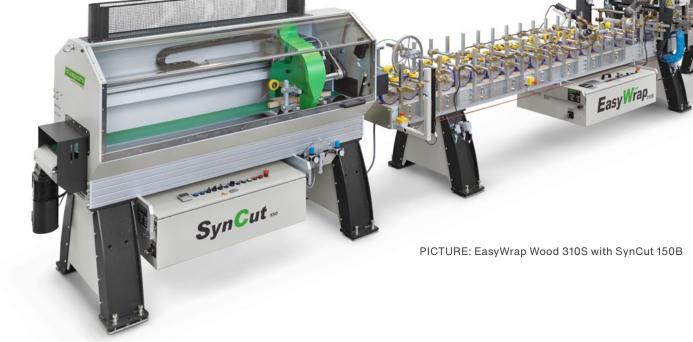

### Integrated SCS unit with premelter and renowned Duespohl SlotCoater

#### **YOUR ADVANTAGES**

- Includes 3-in-1 unit with premelter, dosing pump and SlotCoater
- On-demand melting process
- Dosing pump with constant delivery volume
- Mechanisms to reduce set-up times and increase productivity
- Requires little space since premelter is installed on the line and electrical cabinet is housed in a drawer under the line