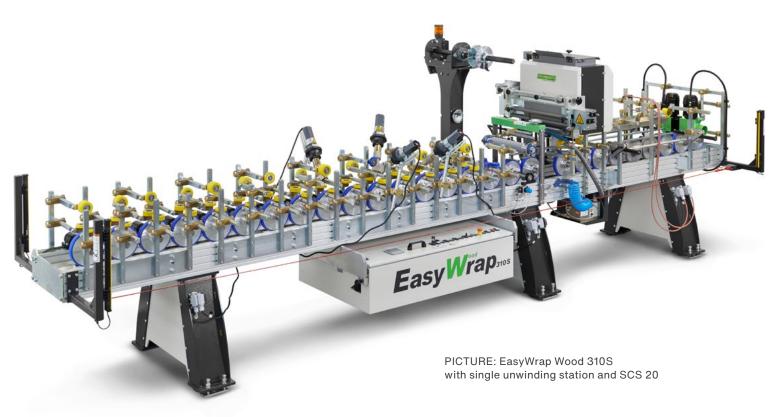

# EasyWrap Wood

### Integrated SCS unit with premelter and renowned Duespohl SlotCoater

#### **YOUR ADVANTAGES**

- Includes 3-in-1 unit with premelter, dosing pump and SlotCoater
- On-demand melting process
- Dosing pump with constant delivery volume
- Mechanisms to reduce set-up times and increase productivity
- Requires little space since premelter is installed on the line and electrical cabinet is housed in a drawer under the line